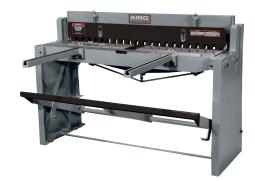

## 52" x 16 Ga. Foot Shear

## **Product Features:**

- Sturdy cast-iron frame with truss bars for added stability
- Ideal for precise shearing of mild steel up to 16 Gauge, as well as plastic, zinc, aluminum, brass, copper and lead
- Shear bed is precision ground for an accurate working surface
- Double locking back-gauges have embossed scales and vernier wheels for fine adjustments
- Safety features include positive pedal stops and transparent finger guards
- Precision tool steel blades
- Includes table Gauges and front mounted extension arms for holding larger pieces of material